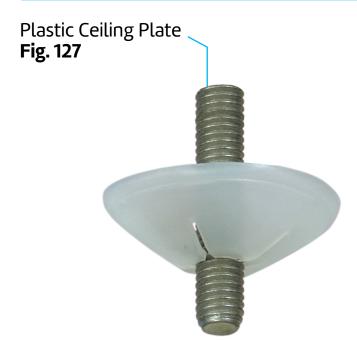

# Size Range 3/8" and 1/2"

#### Material

Plastic

#### Service

Recommended for giving a finished appearance where rod enters ceiling.

#### Installation

Slide plate up rod until flush against ceiling.

- · Highly economical
- Quickly installed
- Held firmly to rod by design and friction

Specify size, figure number, name. (rod not included)